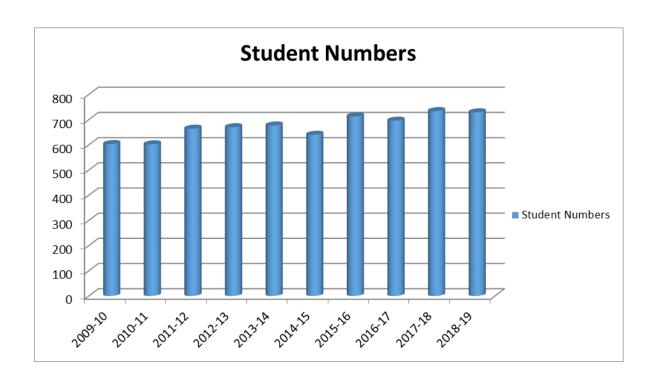

## 15. Information: Director's Update—Peter Sagebiel

- Enrollment
- A-PLUS Conference
- K-8 Party
- Halloween Dance @ Bitney
- PSAT's
- Other

### 18. Information: Director's Update—Peter Sagebiel

- Enrollment: Enrollment is currently 715 and slowly moving up.
- YM&C Legal Workshop: Peter and Debbie attended and are reviewing a number of items that were discussed
- **Google Training:** Positively received by the teacher's and staff and included training on Google Classroom.
- College and Career Day: 9-12th grade students visited Sierra College, Sacramento State and UTI. 130 students participated. Meshawn Simmons and all of the staff involved did an excellent job organizing the event. Huge success with minor disappointments.
- Trauma Informed Education Conference: Affirmed we are doing a great job but gave some tools on building relationships, empathy, etc.
- October 6th Random Acts of Kindness Event (RAKE): A public "thank you" to the RAKE team for coming out and supporting us with campus clean-up which included pulling weeds and painting curbs.
- Fall Safety Drills: Drills are going well. Planning for unannounced spring drills.
- Other: None.